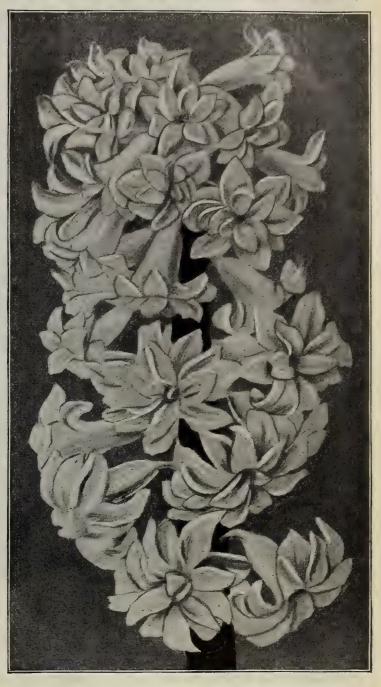

n Goethe. Rich light yellow Minerva. Very fine truss, orange yellow Single Bulbs mailed free. (Add 15c. per dozen                                                                                       | 10             | I.00<br>I.00<br>I.00                         | 7.00<br>7.00<br>7.00                         |

### NAMED EXHIBITION HYACINTHS

Every year we have our most reliable grower make us a selection of the largest possible Hyacinth Bulbs to be obtained. He usually scours the entire bulb-growing district of Holland to find them. In past years they've been so sought after that we rarely have enough to meet demands; so order early. We offer them in single varieties only, our selection. 20c. each; per doz., \$2.00; \$15.00 per 100.



Michell's Dutch Roman, Pan. or Miniature Hyacinths



Michell's First Size Named Double Hyacinth Lord Wellington

### MINIATURE OR PAN HYACINTHS

This type of hyacinth is largely grown in pans for window decoration, etc. The trusses are magnificent and frequently almost as large as the regular hyacinths. We offer choice named sorts which are extra fine.

| we offer choice framed sorts which ar       | e ext  | ra ime. |        |
|---------------------------------------------|--------|---------|--------|
| SINGLE BLUE SORTS.                          | Each   | Doz.    | 100    |
| SINGLE BLUE SORTS. Chas. Dickens. Porcelain | \$0.05 | \$0.40  | \$2.75 |
| Grand Maitre. Bright blue                   | , .05  | .40     | 2.75   |
| King of the Blues. Bright blue              |        |         | 2:75   |
| Lord Derby. Light blue